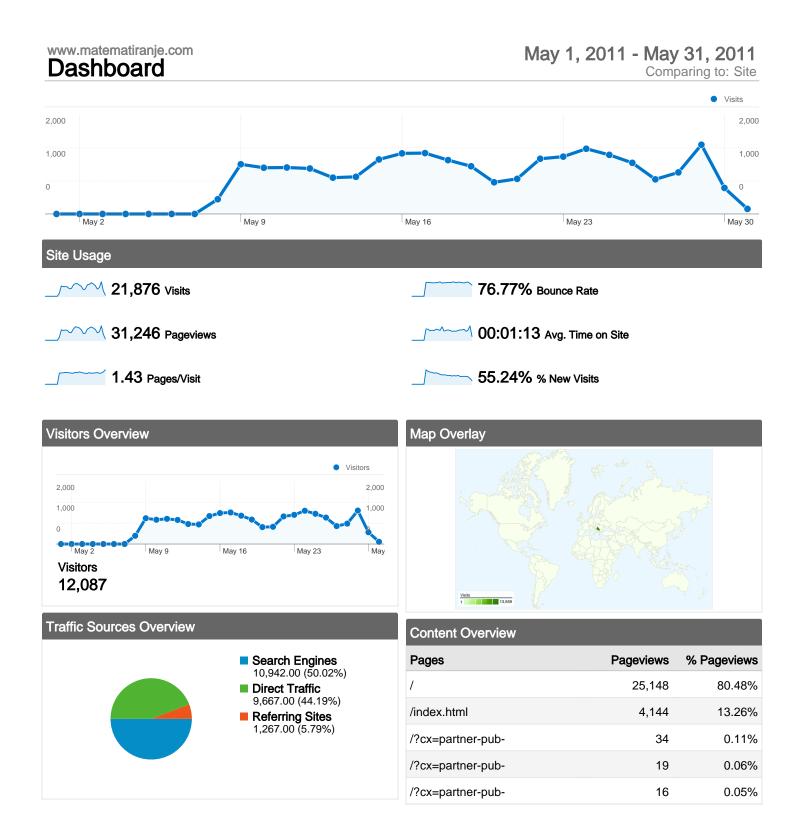

# 21,876 visits came from 36 countries/territories

| 0:40 | 110000 |
|------|--------|
| Site | Usade  |

| Visits<br>21,876<br>% of Site Total:<br>100.00% | Pages/Visit<br>1.43<br>Site Avg:<br>1.43 (0.00%) | Avg. Time on Site<br>00:01:13<br>Site Avg:<br>00:01:13 (0.00%) |             | % New Visits<br>55.29%<br>Site Avg:<br>55.24% (0.09%) | <b>76.77</b><br>Site Avg: | Bounce Rate<br>76.77%<br>Site Avg:<br>76.77% (0.00%) |  |
|-------------------------------------------------|--------------------------------------------------|----------------------------------------------------------------|-------------|-------------------------------------------------------|---------------------------|------------------------------------------------------|--|
| Country/Territory                               | 1.43 (0.0078)                                    | Visits                                                         | Pages/Visit | Avg. Time on<br>Site                                  | % New Visits              | Bounce Rate                                          |  |
| Serbia                                          |                                                  | 13,559                                                         | 1.40        | 00:01:08                                              | 55.24%                    | 77.76%                                               |  |
| Bosnia and Herzego                              | vina                                             | 4,361                                                          | 1.45        | 00:01:18                                              | 52.49%                    | 76.29%                                               |  |
| (not set)                                       |                                                  | 1,496                                                          | 1.44        | 00:01:22                                              | 58.49%                    | 77.479                                               |  |
| Montenegro                                      |                                                  | 1,485                                                          | 1.53        | 00:01:29                                              | 52.05%                    | 70.98%                                               |  |
| Macedonia [FYROM                                | ]                                                | 613                                                            | 1.41        | 00:01:05                                              | 64.27%                    | 79.93%                                               |  |
| Croatia                                         |                                                  | 179                                                            | 1.64        | 00:00:51                                              | 78.21%                    | 64.25%                                               |  |
| Austria                                         |                                                  | 44                                                             | 2.20        | 00:02:43                                              | 59.09%                    | 65.91%                                               |  |
| Sweden                                          |                                                  | 18                                                             | 2.06        | 00:02:02                                              | 88.89%                    | 27.78%                                               |  |
| United States                                   |                                                  | 17                                                             | 1.59        | 00:00:22                                              | 82.35%                    | 47.06%                                               |  |

| Germany | 16 | 1.50 | 00:00:30 | 56.25% | 62.50%       |
|---------|----|------|----------|--------|--------------|
|         |    |      |          |        | 1 - 10 of 36 |

\_\_\_\_\_ 31,246 Pageviews

## **Top Content**

| Pages                                     | Pageviews | % Pageviews |
|-------------------------------------------|-----------|-------------|
| /                                         | 25,148    | 80.48%      |
| /index.html                               | 4,144     | 13.26%      |
| /?cx=partner-pub-0254528262494889:upid6w- | 34        | 0.11%       |
| /?cx=partner-pub-0254528262494889:upid6w- | 19        | 0.06%       |
| /?cx=partner-pub-0254528262494889:upid6w- | 16        | 0.05%       |