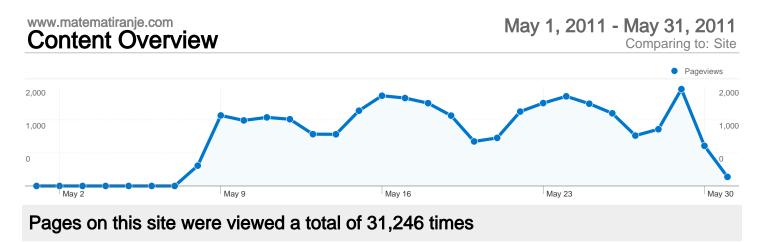

|                                                  | 18                                                             | 2.06        | 00:02:02                                              | 88.89%                    | 27.78%                                               |  |
| United States                                   |                                                  | 17                                                             | 1.59        | 00:00:22                                              | 82.35%                    | 47.06%                                               |  |

| Germany | 16 | 1.50 | 00:00:30 | 56.25% | 62.50%       |
|---------|----|------|----------|--------|--------------|
|         |    |      |          |        | 1 - 10 of 36 |



\_\_\_\_\_ 31,246 Pageviews

\_\_\_\_\_ 24,676 Unique Views

76.77% Bounce Rate

## **Top Content**

| Pages                                     | Pageviews | % Pageviews |
|-------------------------------------------|-----------|-------------|
| /                                         | 25,148    | 80.48%      |
| /index.html                               | 4,144     | 13.26%      |
| /?cx=partner-pub-0254528262494889:upid6w- | 34        | 0.11%       |
| /?cx=partner-pub-0254528262494889:upid6w- | 19        | 0.06%       |
| /?cx=partner-pub-0254528262494889:upid6w- | 16        | 0.05%       |