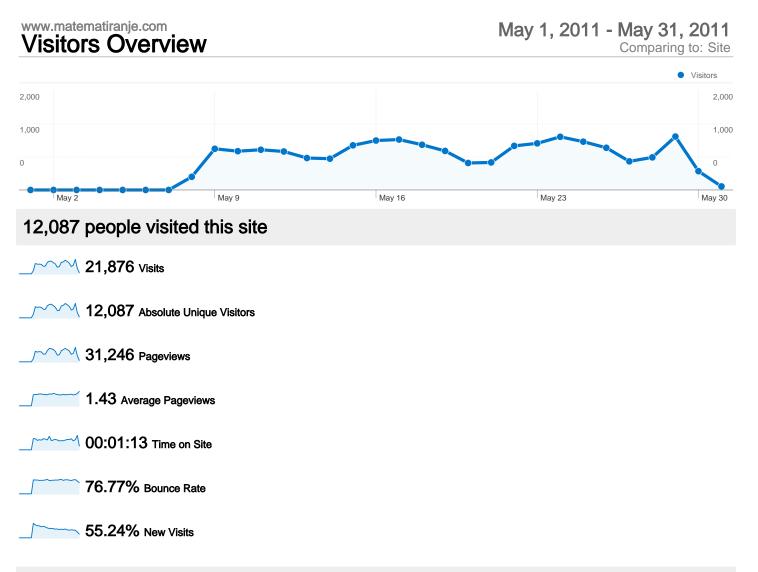

# 21,876 visits came from 36 countries/territories

| 0:40 | 110000 |
|------|--------|
| Site | Usade  |

| Visits<br>21,876<br>% of Site Total:<br>100.00% | Pages/Visit<br>1.43<br>Site Avg:<br>1.43 (0.00%) | Avg. Time on Site<br>00:01:13<br>Site Avg:<br>00:01:13 (0.00%) |             | % New Visits<br>55.29%<br>Site Avg:<br>55.24% (0.09%) | <b>76.77</b><br>Site Avg: | Bounce Rate<br>76.77%<br>Site Avg:<br>76.77% (0.00%) |  |
|-------------------------------------------------|--------------------------------------------------|----------------------------------------------------------------|-------------|-------------------------------------------------------|---------------------------|------------------------------------------------------|--|
| Country/Territory                               | 1.43 (0.0078)                                    | Visits                                                         | Pages/Visit | Avg. Time on<br>Site                                  | % New Visits              | Bounce Rate                                          |  |
| Serbia                                          |                                                  | 13,559                                                         | 1.40        | 00:01:08                                              | 55.24%                    | 77.76%                                               |  |
| Bosnia and Herzego                              | vina                                             | 4,361                                                          | 1.45        | 00:01:18                                              | 52.49%                    | 76.29%                                               |  |
| (not set)                                       |                                                  | 1,496                                                          | 1.44        | 00:01:22                                              | 58.49%                    | 77.479                                               |  |
| Montenegro                                      |                                                  | 1,485                                                          | 1.53        | 00:01:29                                              | 52.05%                    | 70.98%                                               |  |
| Macedonia [FYROM                                | ]                                                | 613                                                            | 1.41        | 00:01:05                                              | 64.27%                    | 79.93%                                               |  |
| Croatia                                         |                                                  | 179                                                            | 1.64        | 00:00:51                                              | 78.21%                    | 64.25%                                               |  |
| Austria                                         |                                                  | 44                                                             | 2.20        | 00:02:43                                              | 59.09%                    | 65.91%                                               |  |
| Sweden                                          |                                                  | 18                                                             | 2.06        | 00:02:02                                              | 88.89%                    | 27.78%                                               |  |
| United States                                   |                                                  | 17                                                             | 1.59        | 00:00:22                                              | 82.35%                    | 47.06%                                               |  |

| Germany | 16 | 1.50 | 00:00:30 | 56.25% | 62.50%       |
|---------|----|------|----------|--------|--------------|
|         |    |      |          |        | 1 - 10 of 36 |

\_\_\_\_\_ 31,246 Pageviews

\_\_\_\_\_ 24,676 Unique Views

76.77% Bounce Rate