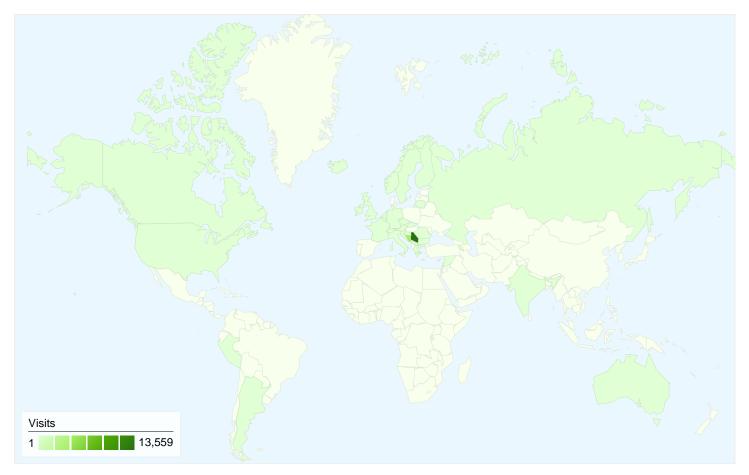

## www.matematiranje.com Map Overlay

# 21,876 visits came from 36 countries/territories

| 0:40 | 110000 |
|------|--------|
| Site | Usade  |

| Visits<br>21,876<br>% of Site Total:<br>100.00% | Pages/Visit<br>1.43<br>Site Avg:<br>1.43 (0.00%) | Avg. Time on Site<br>00:01:13<br>Site Avg:<br>00:01:13 (0.00%) |             | % New Visits<br>55.29%<br>Site Avg:<br>55.24% (0.09%) | <b>76.77</b><br>Site Avg: | Bounce Rate<br>76.77%<br>Site Avg:<br>76.77% (0.00%) |  |
|-------------------------------------------------|--------------------------------------------------|----------------------------------------------------------------|-------------|-------------------------------------------------------|---------------------------|------------------------------------------------------|--|
| Country/Territory                               | 1.43 (0.0078)                                    | Visits                                                         | Pages/Visit | Avg. Time on<br>Site                                  | % New Visits              | Bounce Rate                                          |  |
| Serbia                                          |                                                  | 13,559                                                         | 1.40        | 00:01:08                                              | 55.24%                    | 77.76%                                               |  |
| Bosnia and Herzego                              | vina                                             | 4,361                                                          | 1.45        | 00:01:18                                              | 52.49%                    | 76.29%                                               |  |
| (not set)                                       |                                                  | 1,496                                                          | 1.44        | 00:01:22                                              | 58.49%                    | 77.479                                               |  |
| Montenegro                                      |                                                  | 1,485                                                          | 1.53        | 00:01:29                                              | 52.05%                    | 70.98%                                               |  |
| Macedonia [FYROM                                | ]                                                | 613                                                            | 1.41        | 00:01:05                                              | 64.27%                    | 79.93%                                               |  |
| Croatia                                         |                                                  | 179                                                            | 1.64        | 00:00:51                                              | 78.21%                    | 64.25%                                               |  |
| Austria                                         |                                                  | 44                                                             | 2.20        | 00:02:43                                              | 59.09%                    | 65.91%                                               |  |
| Sweden                                          |                                                  | 18                                                             | 2.06        | 00:02:02                                              | 88.89%                    | 27.78%                                               |  |
| United States                                   |                                                  | 17                                                             | 1.59        | 00:00:22                                              | 82.35%                    | 47.06%                                               |  |