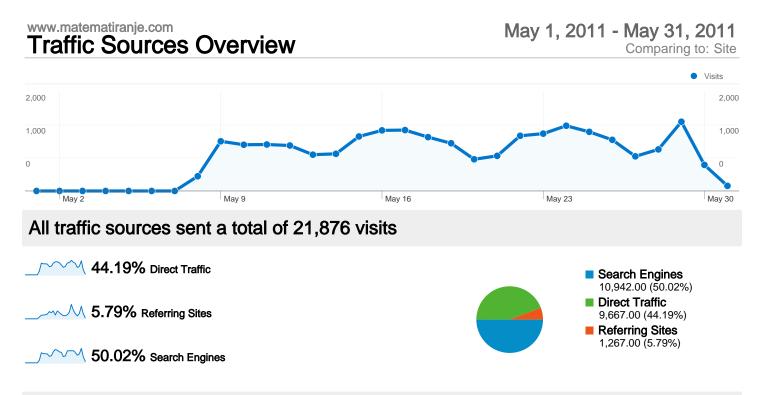

#### **Top Traffic Sources**

| Sources                 | Visits | % visits | Keywords                  | Visits | % visits |
|-------------------------|--------|----------|---------------------------|--------|----------|
| google (organic)        | 10,520 | 48.09%   | matematiranje             | 7,524  | 68.76%   |
| (direct) ((none))       | 9,667  | 44.19%   | matematiranje.com         | 713    | 6.52%    |
| facebook.com (referral) | 673    | 3.08%    | www.matematiranje.com     | 640    | 5.85%    |
| search (organic)        | 228    | 1.04%    | http://matematiranje.com/ | 131    | 1.20%    |
| bing (organic)          | 137    | 0.63%    | www.matematiranje         | 64     | 0.58%    |